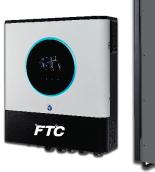

#### **Inverters & Electrical Components**

- 110KW string inverters
- 30KW standalone micro grid with ESS
- 15kw 3 phase full hybrid industrial inverter
- 8 and 11kw monophasic inverters with smart load
- Residential full hybrid 5kw inverters
- Axis Earthing components
- Electrical components breakers