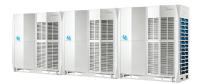

#### **MIDEA**

#### All DC Inverter VRF Units

-Complete lineup of VRF from 8HP to 96HP
-Heat Recovery series (3 pipe)
-Mini unitary type side discharge from 8 to 45 kW
-Full range of indoor units both AC and DC
-Full control: Unitary controllers, Centralized
Controllers, BMS Gateways

#### MIDEA

#### **Commercial Units**

-Modular Scroll Chillers - 30 to 250 kW
-Air & water cooled screw chillers - 380 to 1420 kW
-Centrifugal chillers - 600 to 2200 RT
-Rooftop Packed Units - 3 to 30 RT
-Fan Coil Units and Air Handling Units