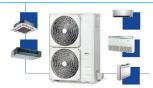

#### **MIDEA**

#### All DC Inverter VRF Units

-Complete lineup of VRF from 8HP to 96HP
-Heat Recovery series (3 pipe)
-Mini unitary type side discharge from 8 to 45 kW
-Full range of indoor units both AC and DC
-Full control: Unitary controllers, Centralized
Controllers, BMS Gateways

#### MIDEA

#### **Commercial Units**

-Modular Scroll Chillers - 30 to 250 kW
-Air & water cooled screw chillers - 380 to 1420 kW
-Centrifugal chillers - 600 to 2200 RT
-Rooftop Packed Units - 3 to 30 RT
-Fan Coil Units and Air Handling Units