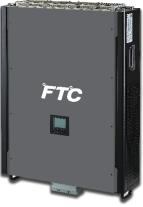

#### **Inverters & Electrical Components**

- 110KW string inverters
- 30KW standalone micro grid with ESS
- 15kw 3 phase full hybrid industrial inverter
- 8 and 11kw monophasic inverters with smart load
- Residential full hybrid 5kw inverters
- Axis Earthing components
- Electrical components breakers