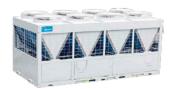

#### **MIDEA**

#### All DC Inverter VRF Units

-Complete lineup of VRF from 8HP to 96HP
-Heat Recovery series (3 pipe)
-Mini unitary type side discharge from 8 to 45 kW
-Full range of indoor units both AC and DC
-Full control: Unitary controllers, Centralized
Controllers, BMS Gateways

#### MIDEA

#### **Commercial Units**

-Modular Scroll Chillers - 30 to 250 kW
-Air & water cooled screw chillers - 380 to 1420 kW
-Centrifugal chillers - 600 to 2200 RT
-Rooftop Packed Units - 3 to 30 RT
-Fan Coil Units and Air Handling Units